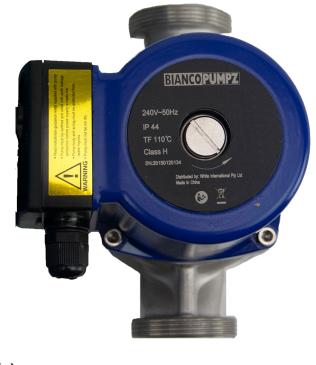

## PRODUCT PROFILE BIANCO HOT WATER CIRCULATOR BIA-C2060-150 (802778)

This is a pump used for domestic hot water circulating. The Stainless steel housing makes it suitable for underfloor heating. It is maintenance free and is low in noise. Comes complete with 1-1/4" F x 3/4" F unions.

- Circulation body materials suitable for potable water
- 3 speed operation
- Flows to 42 I/min
- Heads to 6m

Liquid temperature: 2°C - 110°C Materials: Pump body: Stainless Steel 304 SS Impeller: Corrosion resistant composite PPO Back Plate and Rotor Can: Stainless Steel 304 SS Unions: I-1/4" F x 3/4" F" Stainless Steel 304 SS