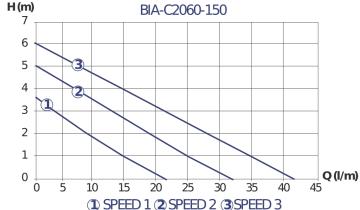

- Circulation body materials suitable for potable water
- 3 speed operation
- Flows to 42 I/min
- Heads to 6m

Liquid temperature: 2°C - 110°C Materials: Pump body: Stainless Steel 304 SS Impeller: Corrosion resistant composite PPO Back Plate and Rotor Can: Stainless Steel 304 SS Unions: I-1/4" F x 3/4" F" Stainless Steel 304 SS